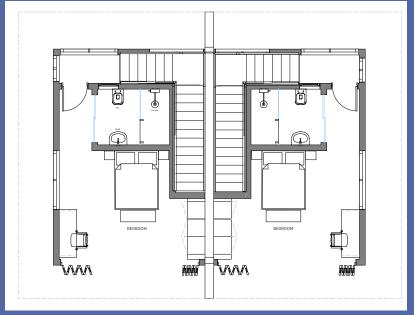

## TWO-BEDROOM SEMI DETACHED VILLA

KSH. 9,800,000

**Ground Floor** 

First Floor