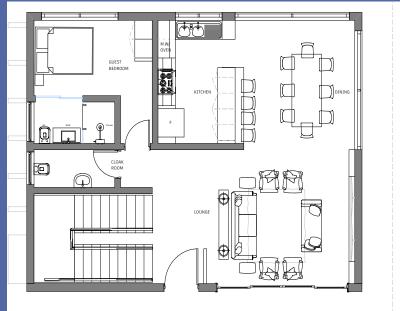

## TWO-BEDROOM SEMI DETACHED VILLA

KSH. 9,800,000

**Ground Floor** 

First Floor