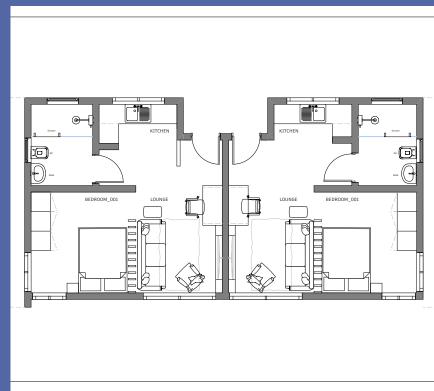

## TWO-BEDROOM SEMI DETACHED VILLA

KSH. 9,800,000

**Ground Floor** 

First Floor