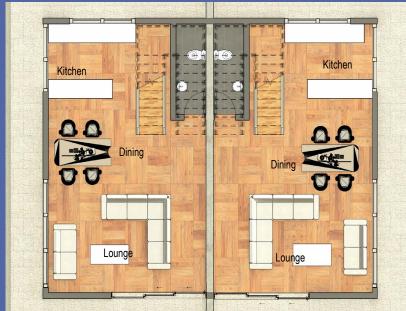

## TWO-BEDROOM SEMI DETACHED VILLA

KSH. 9,800,000

**Ground Floor** 

First Floor