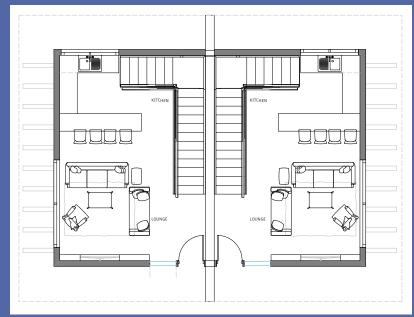

## TWO-BEDROOM SEMI DETACHED VILLA

KSH. 9,800,000

**Ground Floor** 

First Floor