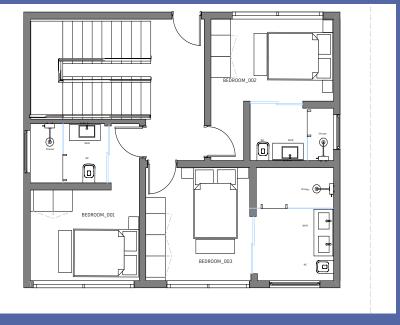

### THREE-BEDROOM VILLA

KSH. 11,500,000

Ground Floor

First Floor

# FOUR-BEDROOM VILLA

KSH. 16,900,000

**Ground Floor** 

First Floor