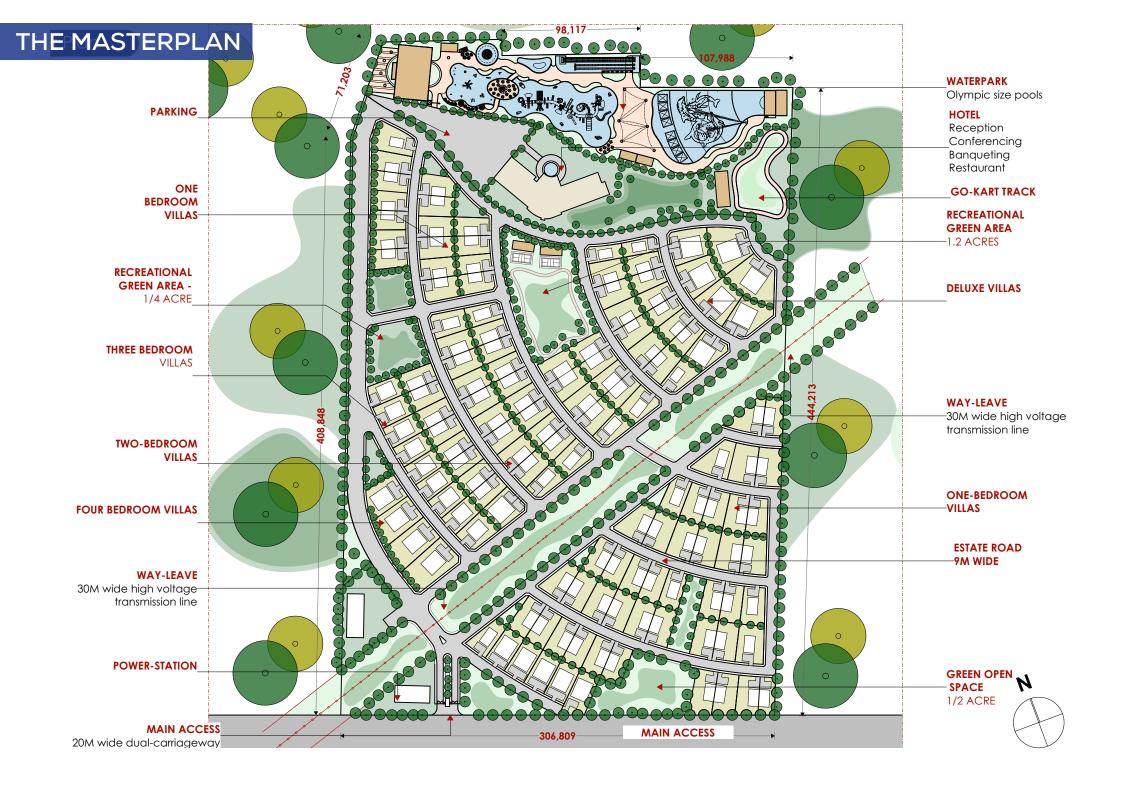

Welcome to Bliss Water Park.Bliss Waterpark is a Premier Holiday Homes concept set on gentle slopes overlooking Lake Naivasha and Mount Longonot. It is designed to host an OLYMPIC SIZE swimming pool, a WATER PARK, CONFERENCE FACILITIES and HOLIDAY HOMES for accommodation.