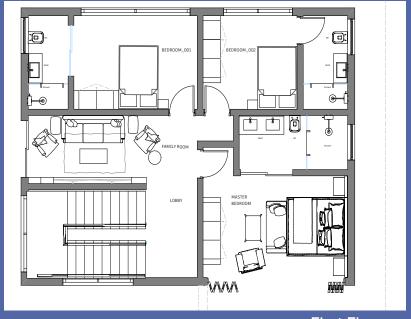

Welcome to Bliss Water Park.Bliss Waterpark is a Premier Holiday Homes concept set on gentle slopes overlooking Lake Naivasha and Mount Longonot. It is designed to host an OLYMPIC SIZE swimming pool, a WATER PARK, CONFERENCE FACILITIES and HOLIDAY HOMES for accommodation.









# WELL DESIGNED DRIVEWAYS AND WALKWAYS



### DELUXE VILLA

KSH. 5,200,000





Ground Floor

## ONE-BEDROOM SEMI-DETACHED VILLA

KSH. 6,300,000





### Ground Floor



First Floor

## TWO-BEDROOM SEMI DETACHED VILLA

KSH. 9,800,000





**Ground Floor** 



First Floor

### THREE-BEDROOM VILLA

KSH. 11,500,000





Ground Floor



First Floor

# FOUR-BEDROOM VILLA

KSH. 16,900,000





**Ground Floor** 



First Floor









# VILLAS-BEDROOM





# **FOUR-STAR HOTEL**

# CONFERENCING AND DINING