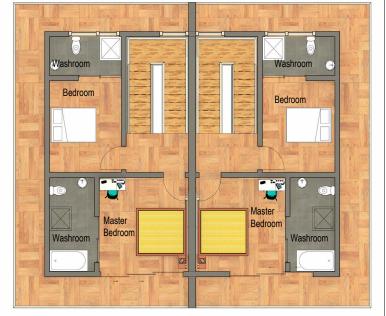

## TWO-BEDROOM SEMI DETACHED VILLA

KSH. 9,800,000

**Ground Floor** 

First Floor