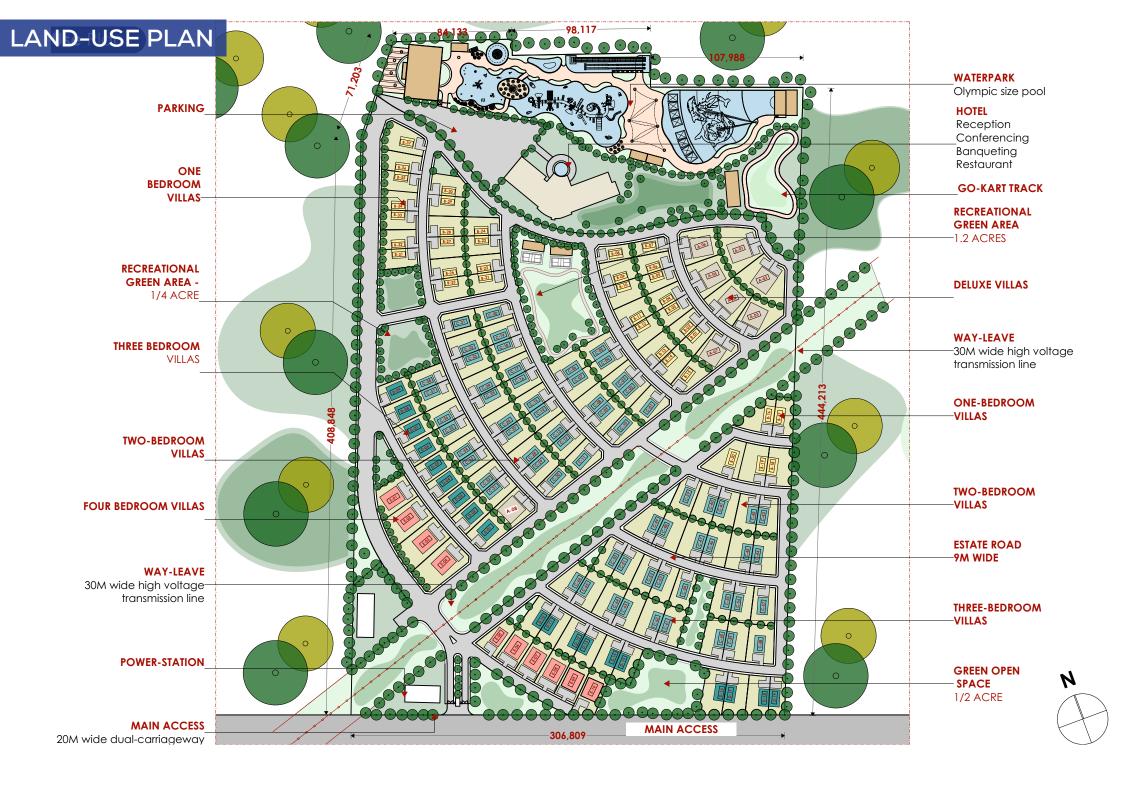

Welcome to Bliss Water Park.Bliss Waterpark is a Premier Holiday Homes concept set on gentle slopes overlooking Lake Naivasha and Mount Longonot. It is designed to host an OLYMPIC SIZE swimming pool, a WATER PARK, CONFERENCE FACILITIES and HOLIDAY HOMES for accommodation.