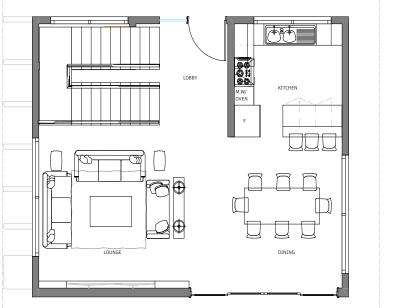

### THREE-BEDROOM VILLA

KSH. 11,500,000

Ground Floor

First Floor

# FOUR-BEDROOM VILLA

KSH. 16,900,000

**Ground Floor** 

First Floor